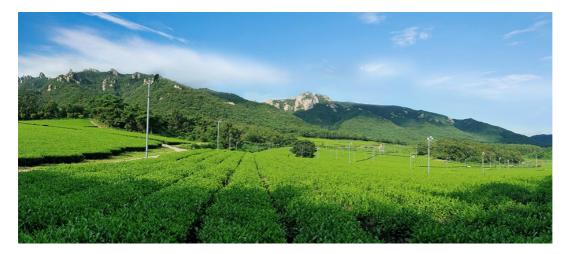

## Feast of taste and excitement!

Run by the 'Amorepacific', a leading tea producer in Korea, this tea plantation stretches in land area of 33.3ha. The landscape of the broad tea plantation at the foot of Wolchulsan Mountain creates a grand spectacle. The tea plantation on smooth curves and greenery exquisitely harmonizes with rocks standing above Wolchulsan Mountain.

Wolchulsan Mountain, with a folding screen of large rocks, has an exquisite mountain terrain and tea plants have been cultivated near temples in the mountain from long ago. Dasan Jeong Yak-yong once praised the tea from Wolchulsan Mountain as the second best in the whole country. Visitors can also join the exclusive class of picking green tea leaves by indulging in the subtle aroma of tea.