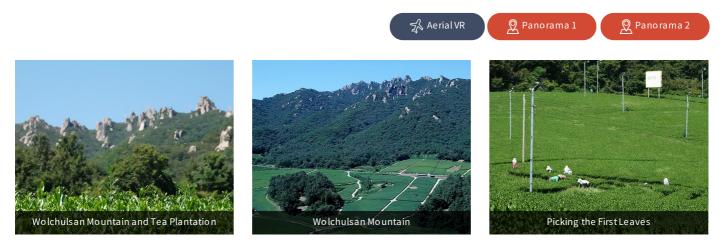

## Feast of taste and excitement!

Run by the 'Amorepacific', a leading tea producer in Korea, this tea plantation stretches in land area of 33.3ha. The landscape of the broad tea plantation at the foot of Wolchulsan Mountain creates a grand spectacle. The tea plantation on smooth curves and greenery exquisitely harmonizes with rocks standing above Wolchulsan Mountain.

Wolchulsan Mountain, with a folding screen of large rocks, has an exquisite mountain terrain and tea plants have been cultivated near temples in the mountain from long ago. Dasan Jeong Yak-yong once praised the tea from Wolchulsan Mountain as the second best in the whole country. Visitors can also join the exclusive class of picking green tea leaves by indulging in the subtle aroma of tea.