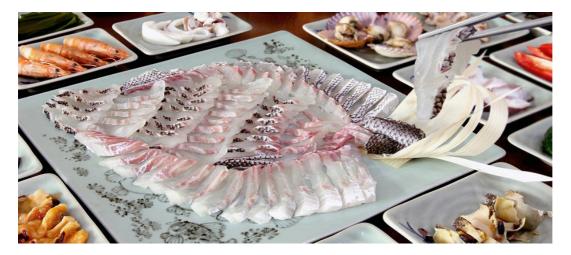

## Feast of abundance of Gangjin sea and freshly caught raw fish

With the deep concave of Gangjinman Bay leading to a series of islands including Gogeumdo Island and Wando Island in the landscape of Gangjin, it has an abundance of various fish species all year round as the source of fisheries products. As such, fish is fresh and the flesh is firm because of large sea level change.

 $To taste \ raw \ fish \ of Gangjin \ recognized \ by \ Namdo's \ gourmets, come \ to \ Maryang \ Port \ and \ get \ the \ taste \ of it.$ 