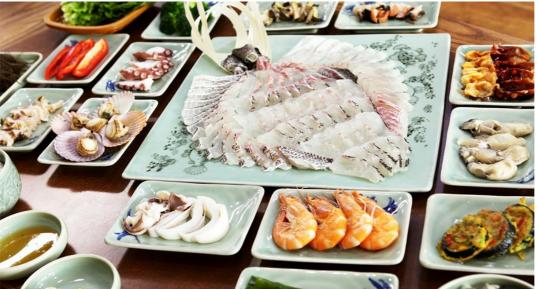

## Feast of abundance of Gangjin sea and freshly caught raw fish

With the deep concave of Gangjinman Bay leading to a series of islands including Gogeumdo Island and Wando Island in the landscape of Gangjin, it has an abundance of various fish species all year round as the source of fisheries products. As such, fish is fresh and the flesh is firm because of large sea level change.

 $To taste \ raw \ fish \ of Gangjin \ recognized \ by \ Namdo's \ gourmets, come \ to \ Maryang \ Port \ and \ get \ the \ taste \ of it.$ 